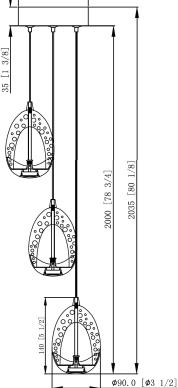

### **Dimensions**

 Fixture: D: 7.5" x H: 80" (18.5") Measurements rounded to the nearest 1/4"