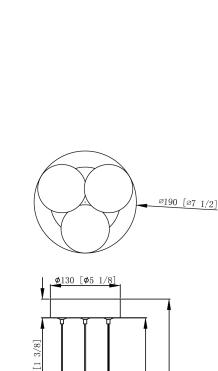

### **Dimensions**

 Fixture: D: 7.5" x H: 80" (18.5") Measurements rounded to the nearest 1/4"